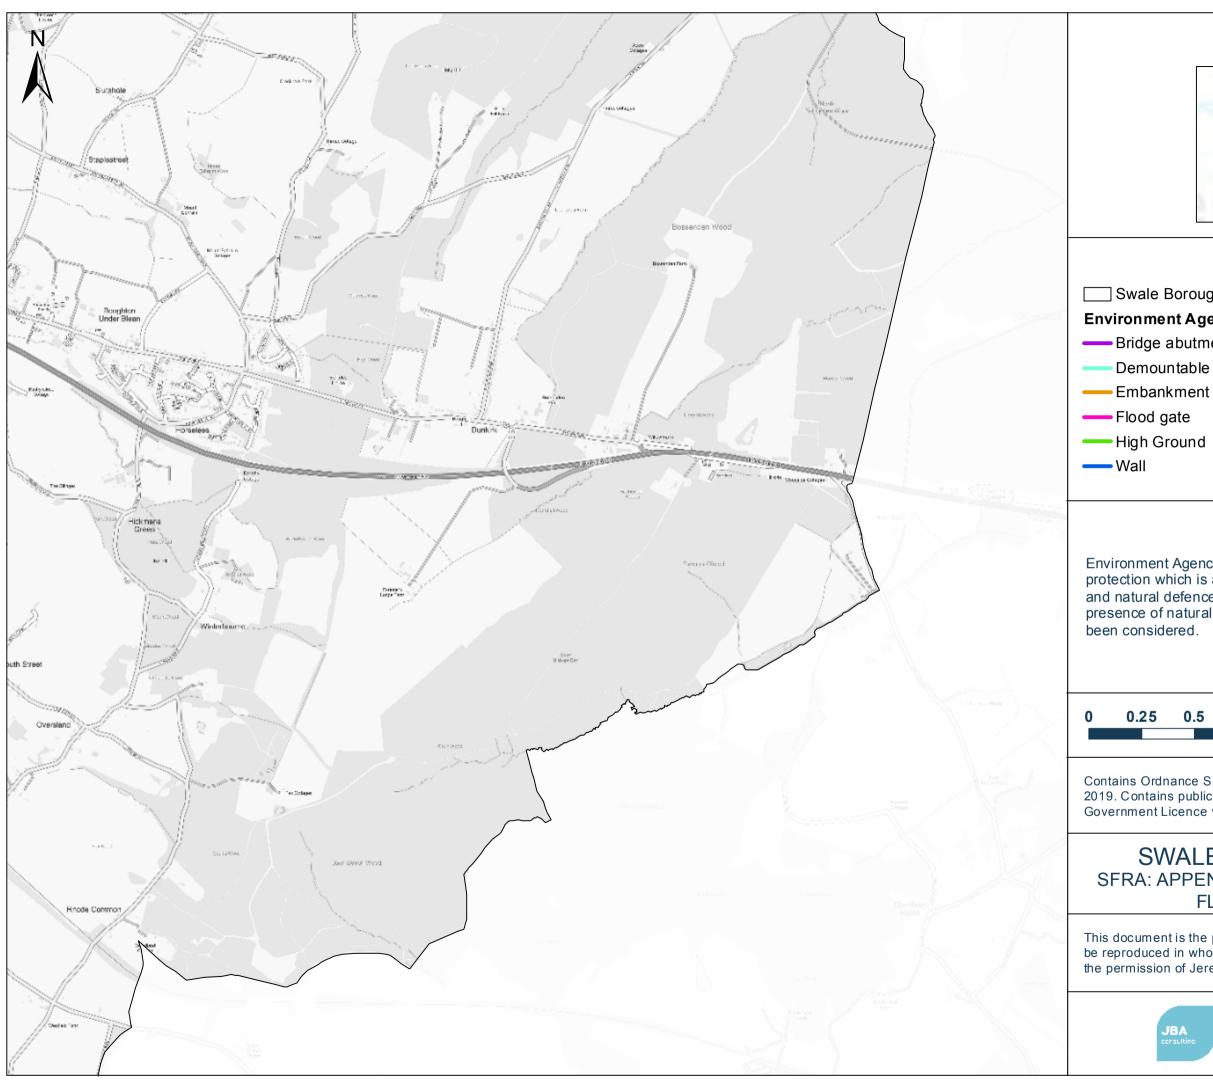

#### Legend

Swale Borough

#### **Environment Agency defence**

- Bridge abutment
  - Demountable defence
- Embankment
- —Flood gate
- High Ground
- **—** Wall

#### **Notes**

Environment Agency defences are shown with a standard of protection which is against a 5% AEP event or more. Man-made and natural defences which may arise, for instance due to the presence of naturally high ground adjacent to a settlement, have been considered.

0 0.25 0.5 1 Kilometres

Contains Ordnance Survey data © Crown copyright and database right 2019. Contains public sector information licensed under the Open Government Licence v3.0.

# SWALE BOROUGH COUNCIL SFRA: APPENDIX H - ENVIRONMENT AGENCY FLOOD DEFENCE TYPE

and natural defences which may arise, for instance due to the presence of naturally high ground adjacent to a settlement, have