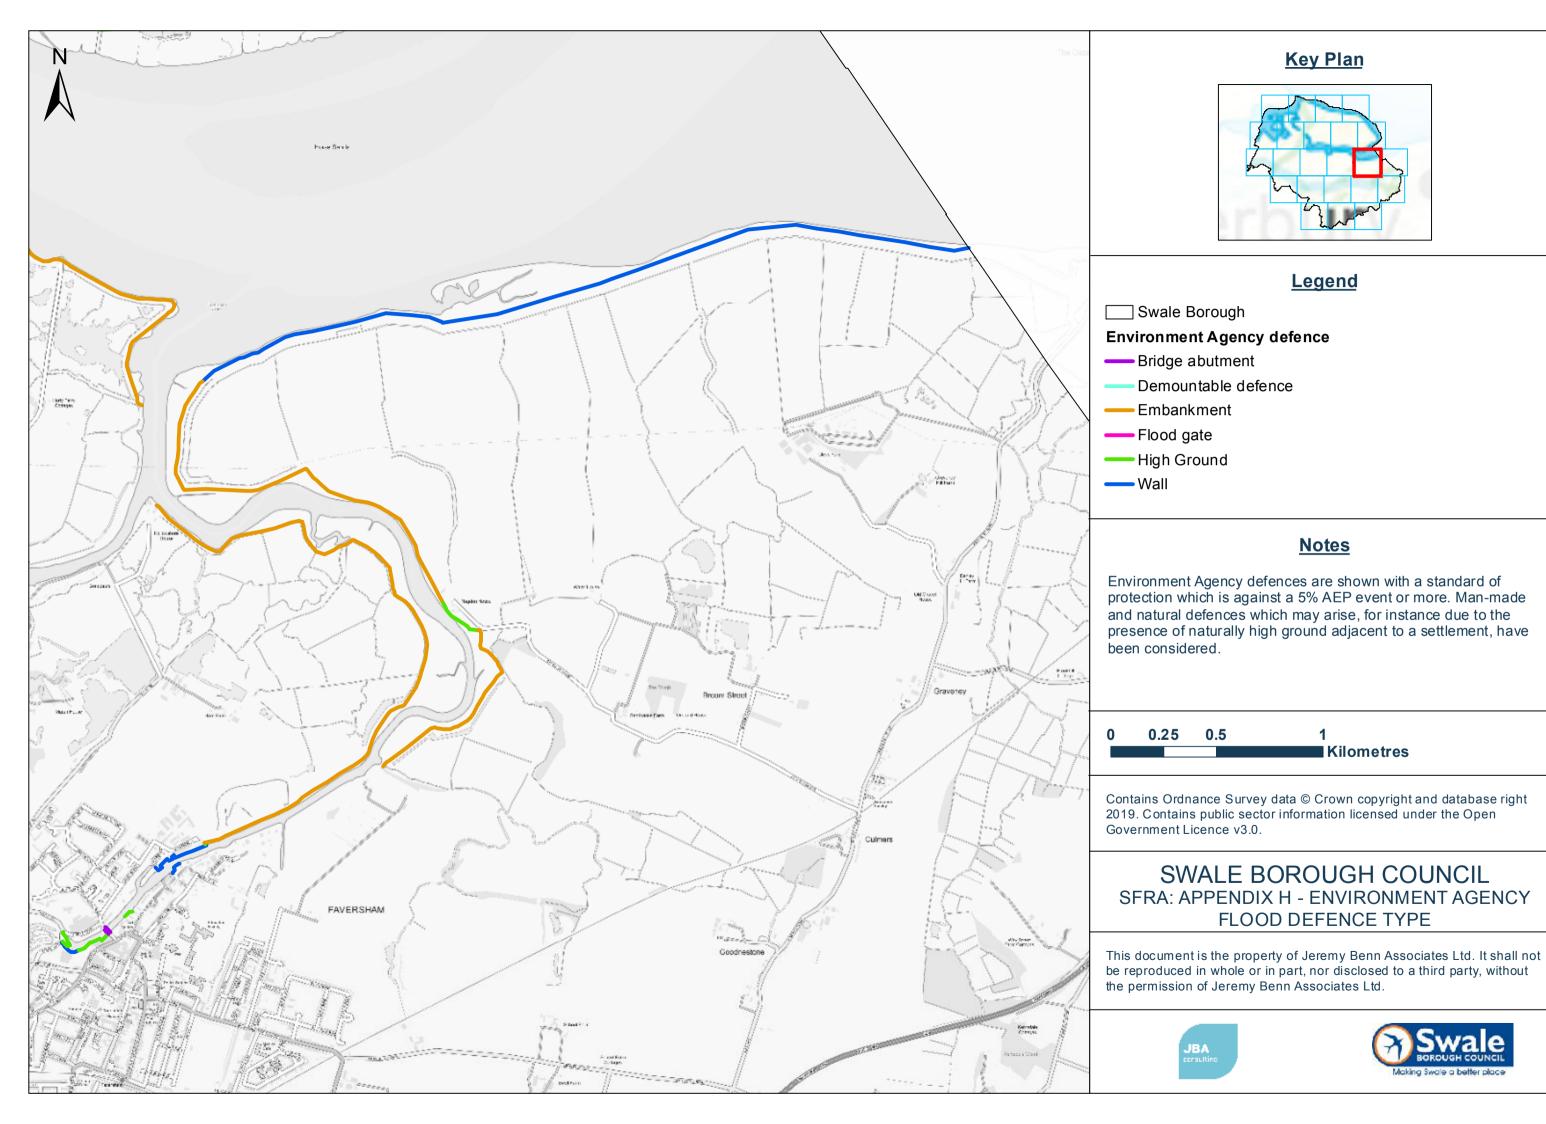

#### Legend

Swale Borough

#### **Environment Agency defence**

- Bridge abutment
  - Demountable defence

### **Notes**

Environment Agency defences are shown with a standard of protection which is against a 5% AEP event or more. Man-made and natural defences which may arise, for instance due to the presence of naturally high ground adjacent to a settlement, have

0.5 1 ■ Kilometres

Contains Ordnance Survey data © Crown copyright and database right 2019. Contains public sector information licensed under the Open Government Licence v3.0.

### **SWALE BOROUGH COUNCIL** SFRA: APPENDIX H - ENVIRONMENT AGENCY FLOOD DEFENCE TYPE

Environment Agency defences are shown with a standard of protection which is against a 5% AEP event or more. Man-made and natural defences which may arise, for instance due to the presence of naturally high ground adjacent to a settlement, have