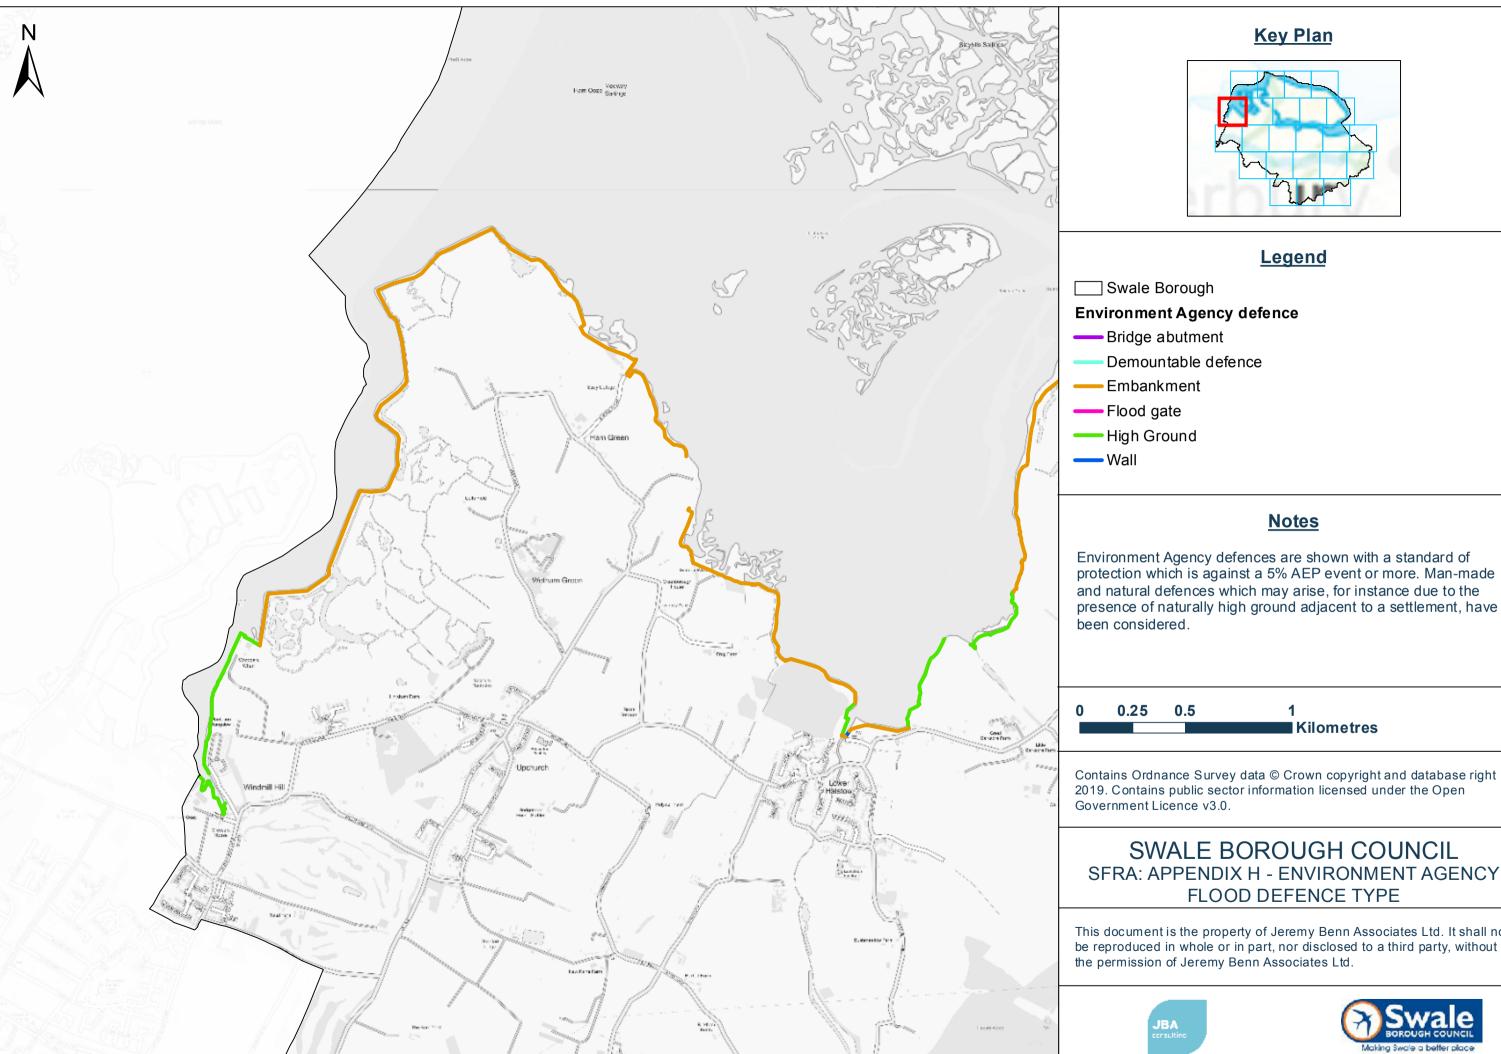

#### Legend

Swale Borough

#### **Environment Agency defence**

- Bridge abutment
  - Demountable defence
- Embankment
- —Flood gate
- --- High Ground
- ---- Wall

### **Notes**

Environment Agency defences are shown with a standard of protection which is against a 5% AEP event or more. Man-made and natural defences which may arise, for instance due to the presence of naturally high ground adjacent to a settlement, have been considered.

0 0.25 0.5 1 Kilometres

Contains Ordnance Survey data © Crown copyright and database right 2019. Contains public sector information licensed under the Open Government Licence v3.0.

# SWALE BOROUGH COUNCIL SFRA: APPENDIX H - ENVIRONMENT AGENCY FLOOD DEFENCE TYPE

Environment Agency defences are shown with a standard of protection which is against a 5% AEP event or more. Man-made and natural defences which may arise, for instance due to the presence of naturally high ground adjacent to a settlement, have