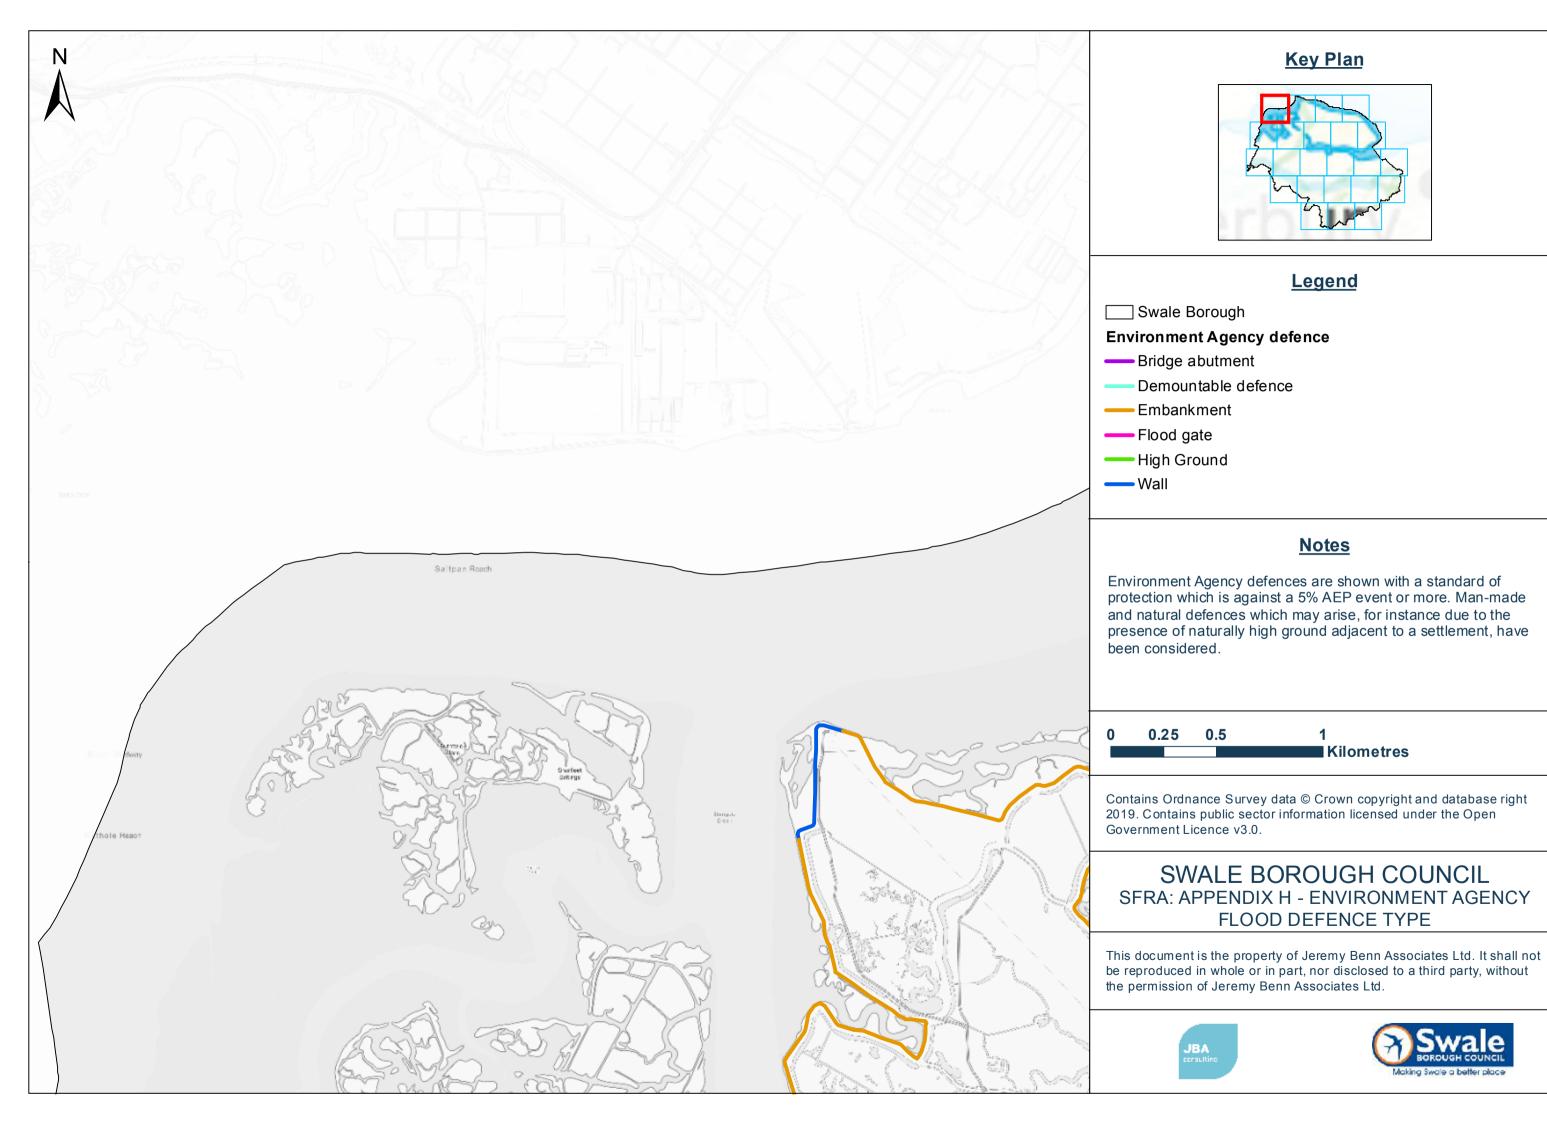

#### Legend

Swale Borough

#### **Environment Agency defence**

- Bridge abutment
  - Demountable defence
- Embankment
- —Flood gate
- ---- High Ground
- ---- Wall

### **Notes**

Environment Agency defences are shown with a standard of protection which is against a 5% AEP event or more. Man-made and natural defences which may arise, for instance due to the presence of naturally high ground adjacent to a settlement, have been considered.

0 0.25 0.5 1 Kilometres

Contains Ordnance Survey data © Crown copyright and database right 2019. Contains public sector information licensed under the Open Government Licence v3.0.

# SWALE BOROUGH COUNCIL SFRA: APPENDIX H - ENVIRONMENT AGENCY FLOOD DEFENCE TYPE

and natural defences which may arise, for instance due to the presence of naturally high ground adjacent to a settlement, have