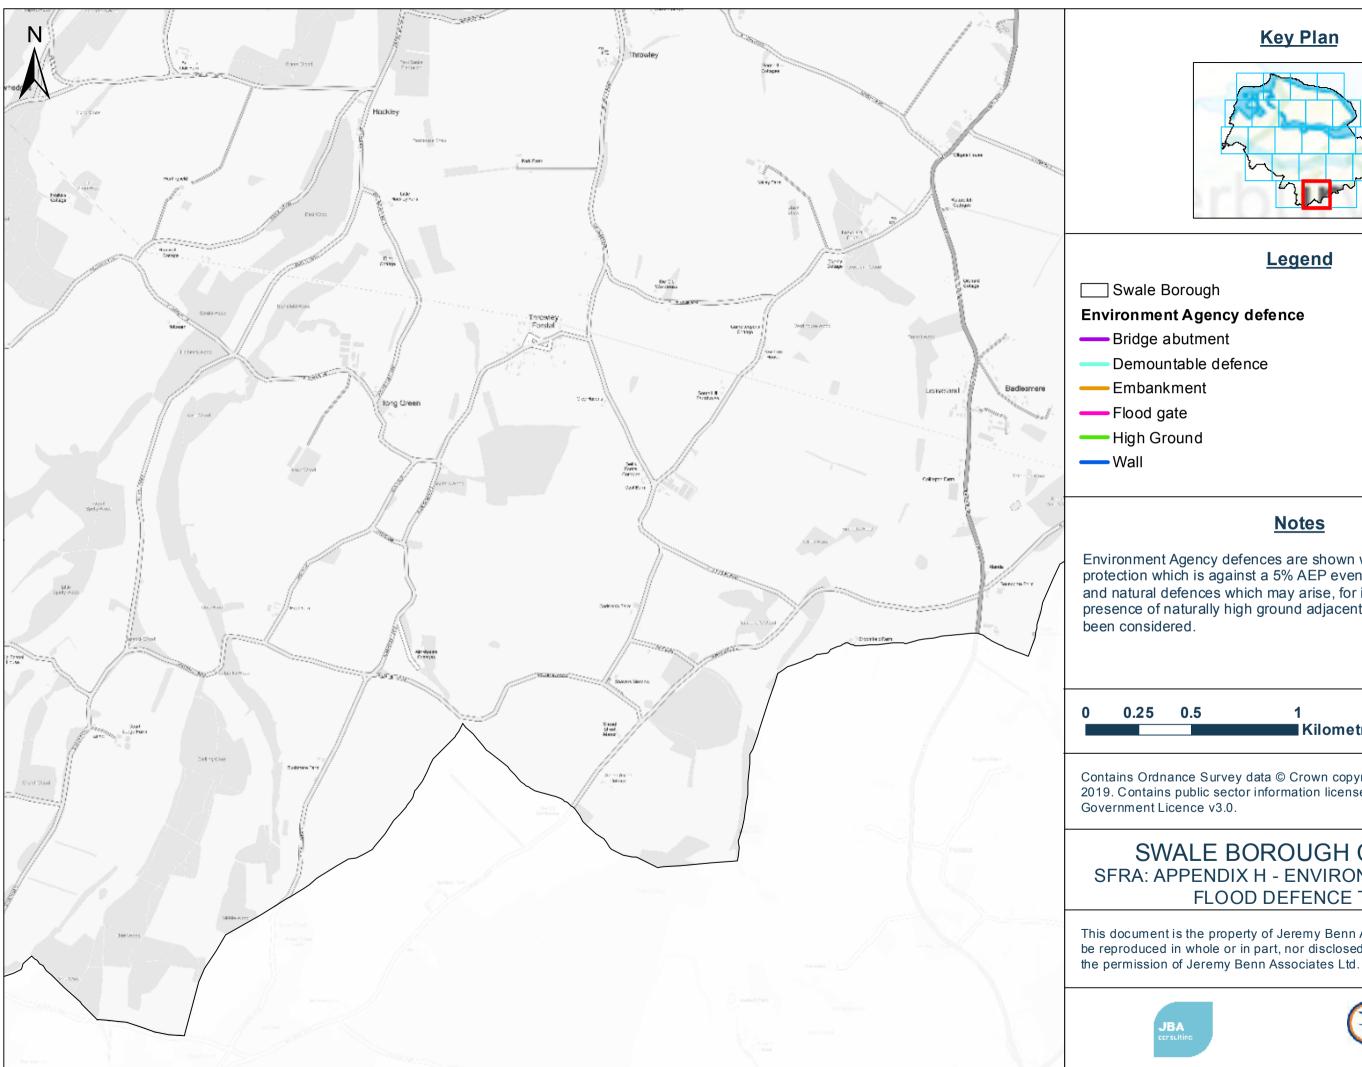

#### Legend

Swale Borough

#### **Environment Agency defence**

- Bridge abutment
  - Demountable defence
- Embankment
- —Flood gate
- --- High Ground
- ---- Wall

### **Notes**

Environment Agency defences are shown with a standard of protection which is against a 5% AEP event or more. Man-made and natural defences which may arise, for instance due to the presence of naturally high ground adjacent to a settlement, have been considered.

0 0.25 0.5 1 Kilometres

Contains Ordnance Survey data © Crown copyright and database right 2019. Contains public sector information licensed under the Open Government Licence v3.0.

# SWALE BOROUGH COUNCIL SFRA: APPENDIX H - ENVIRONMENT AGENCY FLOOD DEFENCE TYPE

Environment Agency defences are shown with a standard of protection which is against a 5% AEP event or more. Man-made and natural defences which may arise, for instance due to the presence of naturally high ground adjacent to a settlement, have