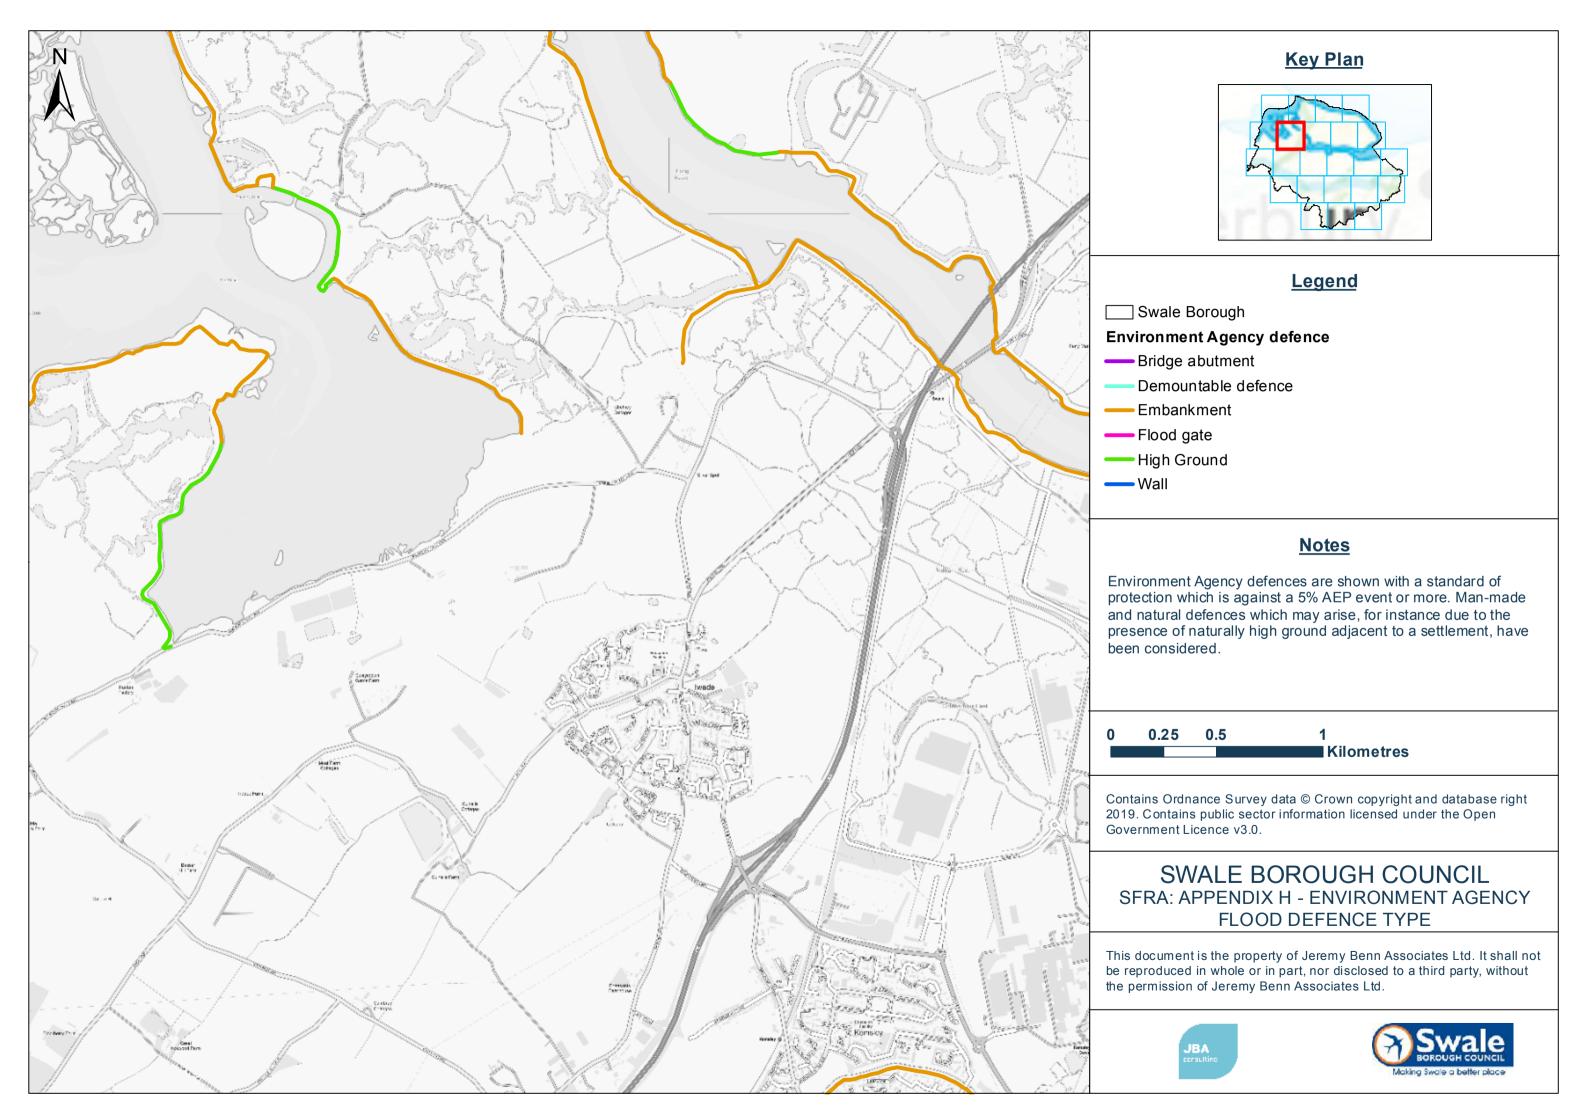

#### Legend

Swale Borough

#### **Environment Agency defence**

- Bridge abutment
  - Demountable defence
- Embankment
- —Flood gate
- High Ground
- **—** Wall

#### **Notes**

Environment Agency defences are shown with a standard of protection which is against a 5% AEP event or more. Man-made and natural defences which may arise, for instance due to the presence of naturally high ground adjacent to a settlement, have been considered.

0 0.25 0.5 1 Kilometres

Contains Ordnance Survey data © Crown copyright and database right 2019. Contains public sector information licensed under the Open Government Licence v3.0.

# SWALE BOROUGH COUNCIL SFRA: APPENDIX H - ENVIRONMENT AGENCY FLOOD DEFENCE TYPE

and natural defences which may arise, for instance due to the presence of naturally high ground adjacent to a settlement, have