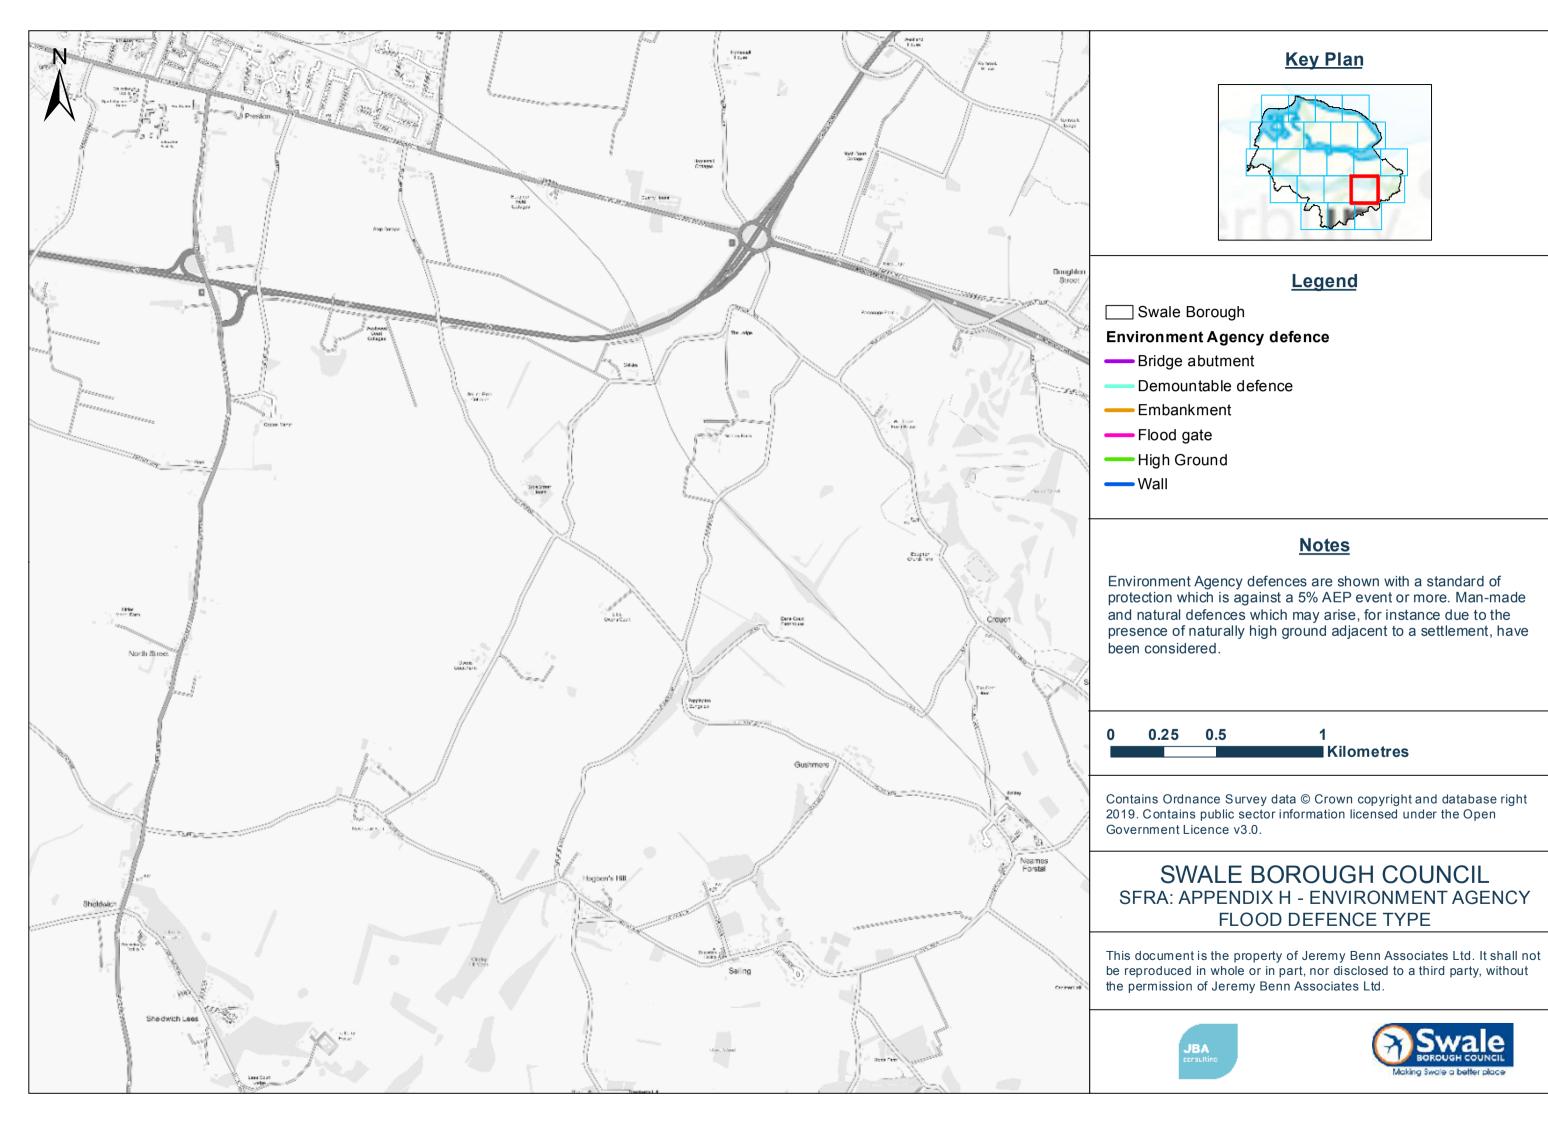

#### Legend

Swale Borough

#### **Environment Agency defence**

- Bridge abutment
  - Demountable defence
- Embankment
- —Flood gate
- --- High Ground
- ---- Wall

### **Notes**

Environment Agency defences are shown with a standard of protection which is against a 5% AEP event or more. Man-made and natural defences which may arise, for instance due to the presence of naturally high ground adjacent to a settlement, have been considered.

0 0.25 0.5 1 Kilometres

Contains Ordnance Survey data © Crown copyright and database right 2019. Contains public sector information licensed under the Open Government Licence v3.0.

# SWALE BOROUGH COUNCIL SFRA: APPENDIX H - ENVIRONMENT AGENCY FLOOD DEFENCE TYPE

Environment Agency defences are shown with a standard of protection which is against a 5% AEP event or more. Man-made and natural defences which may arise, for instance due to the presence of naturally high ground adjacent to a settlement, have