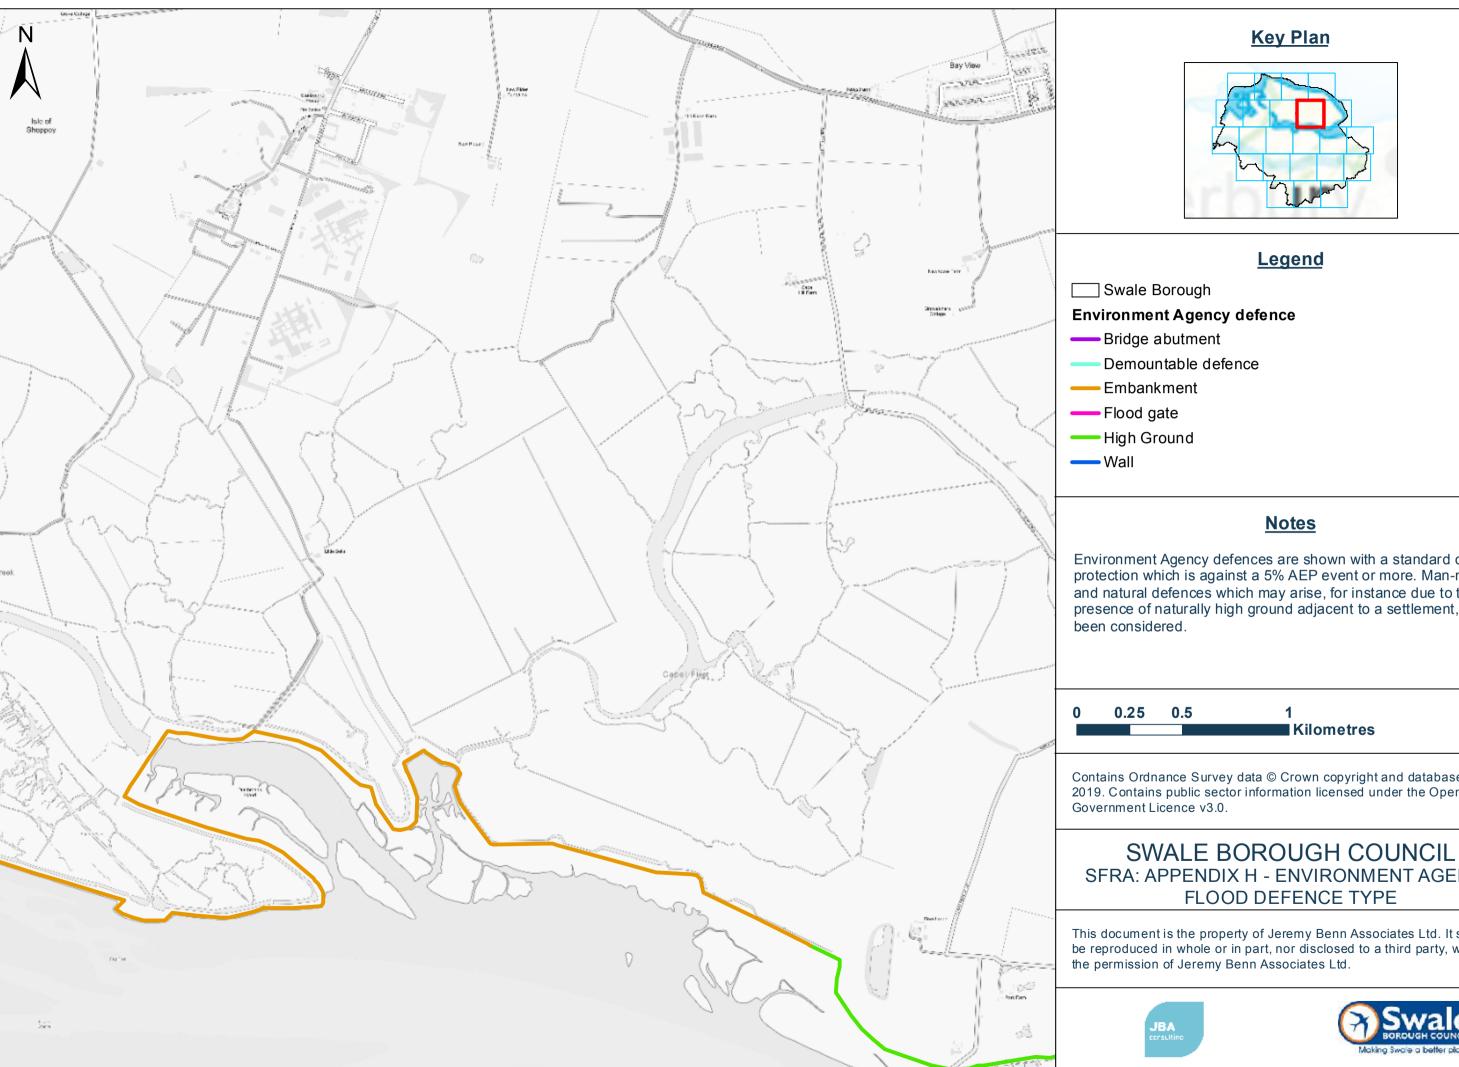

#### Legend

Swale Borough

#### **Environment Agency defence**

- Bridge abutment
  - Demountable defence
- Embankment
- —Flood gate
- ---- High Ground
- ---- Wall

### **Notes**

Environment Agency defences are shown with a standard of protection which is against a 5% AEP event or more. Man-made and natural defences which may arise, for instance due to the presence of naturally high ground adjacent to a settlement, have been considered.

0 0.25 0.5 1 Kilometres

Contains Ordnance Survey data © Crown copyright and database right 2019. Contains public sector information licensed under the Open Government Licence v3.0.

# SWALE BOROUGH COUNCIL SFRA: APPENDIX H - ENVIRONMENT AGENCY FLOOD DEFENCE TYPE

and natural defences which may arise, for instance due to the presence of naturally high ground adjacent to a settlement, have