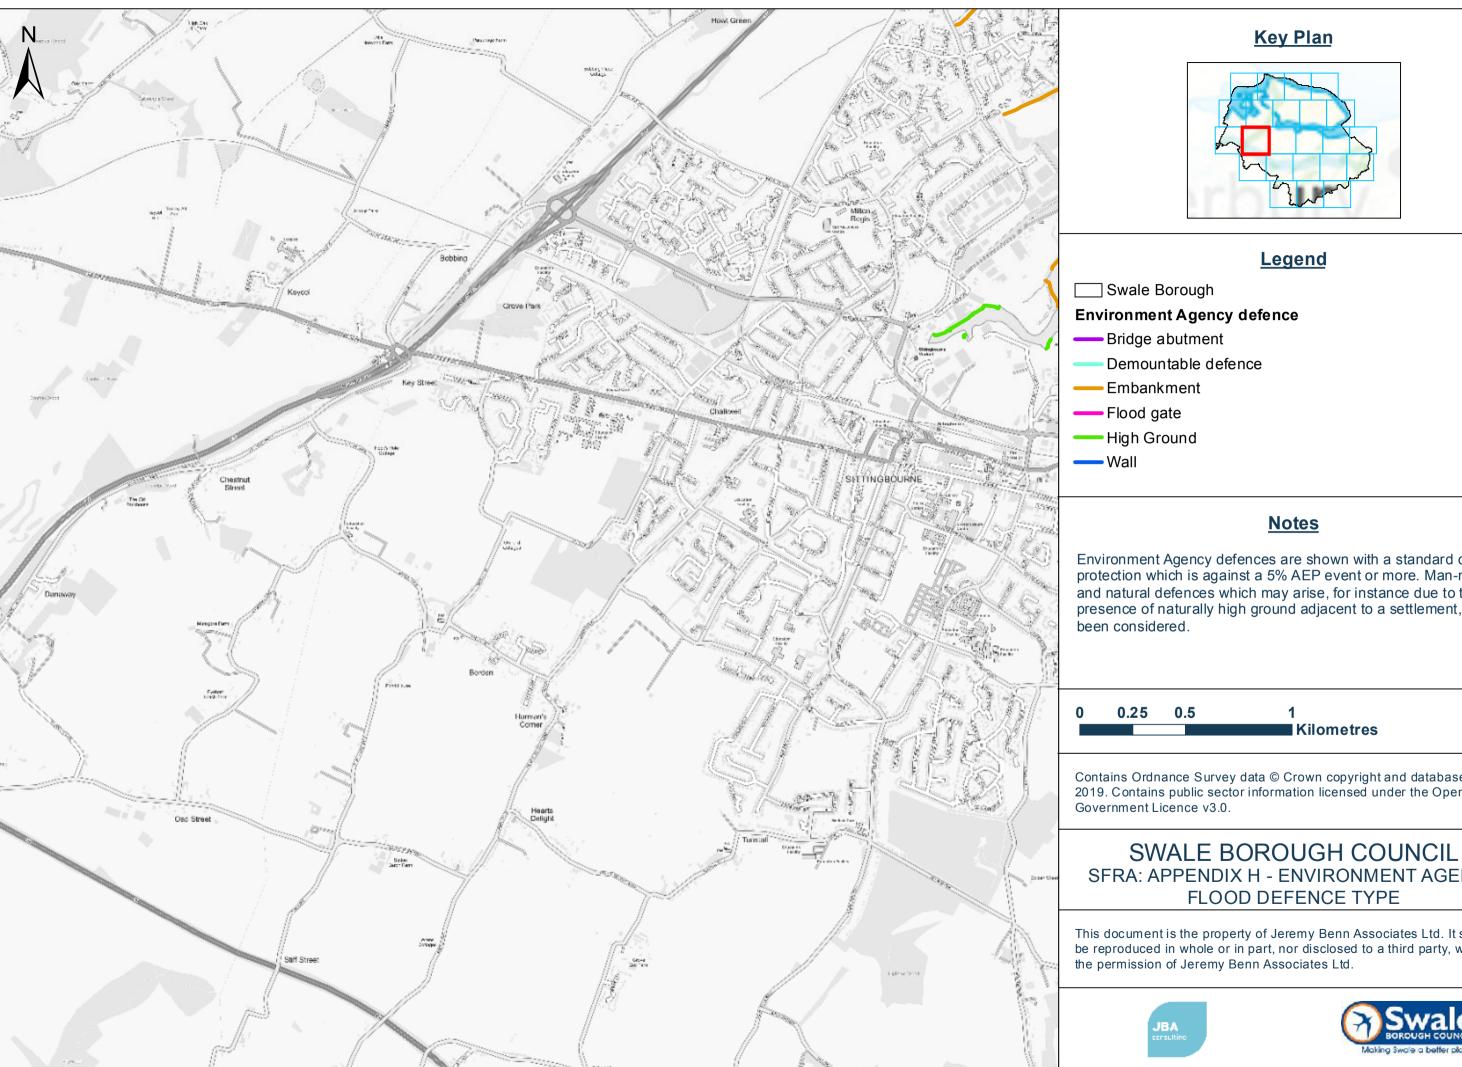

#### Legend

Swale Borough

#### **Environment Agency defence**

- Bridge abutment
  - Demountable defence
- Embankment
- —Flood gate
- ---- High Ground
- ---- Wall

### **Notes**

Environment Agency defences are shown with a standard of protection which is against a 5% AEP event or more. Man-made and natural defences which may arise, for instance due to the presence of naturally high ground adjacent to a settlement, have been considered.

0 0.25 0.5 1 Kilometres

Contains Ordnance Survey data © Crown copyright and database right 2019. Contains public sector information licensed under the Open Government Licence v3.0.

# SWALE BOROUGH COUNCIL SFRA: APPENDIX H - ENVIRONMENT AGENCY FLOOD DEFENCE TYPE

and natural defences which may arise, for instance due to the presence of naturally high ground adjacent to a settlement, have