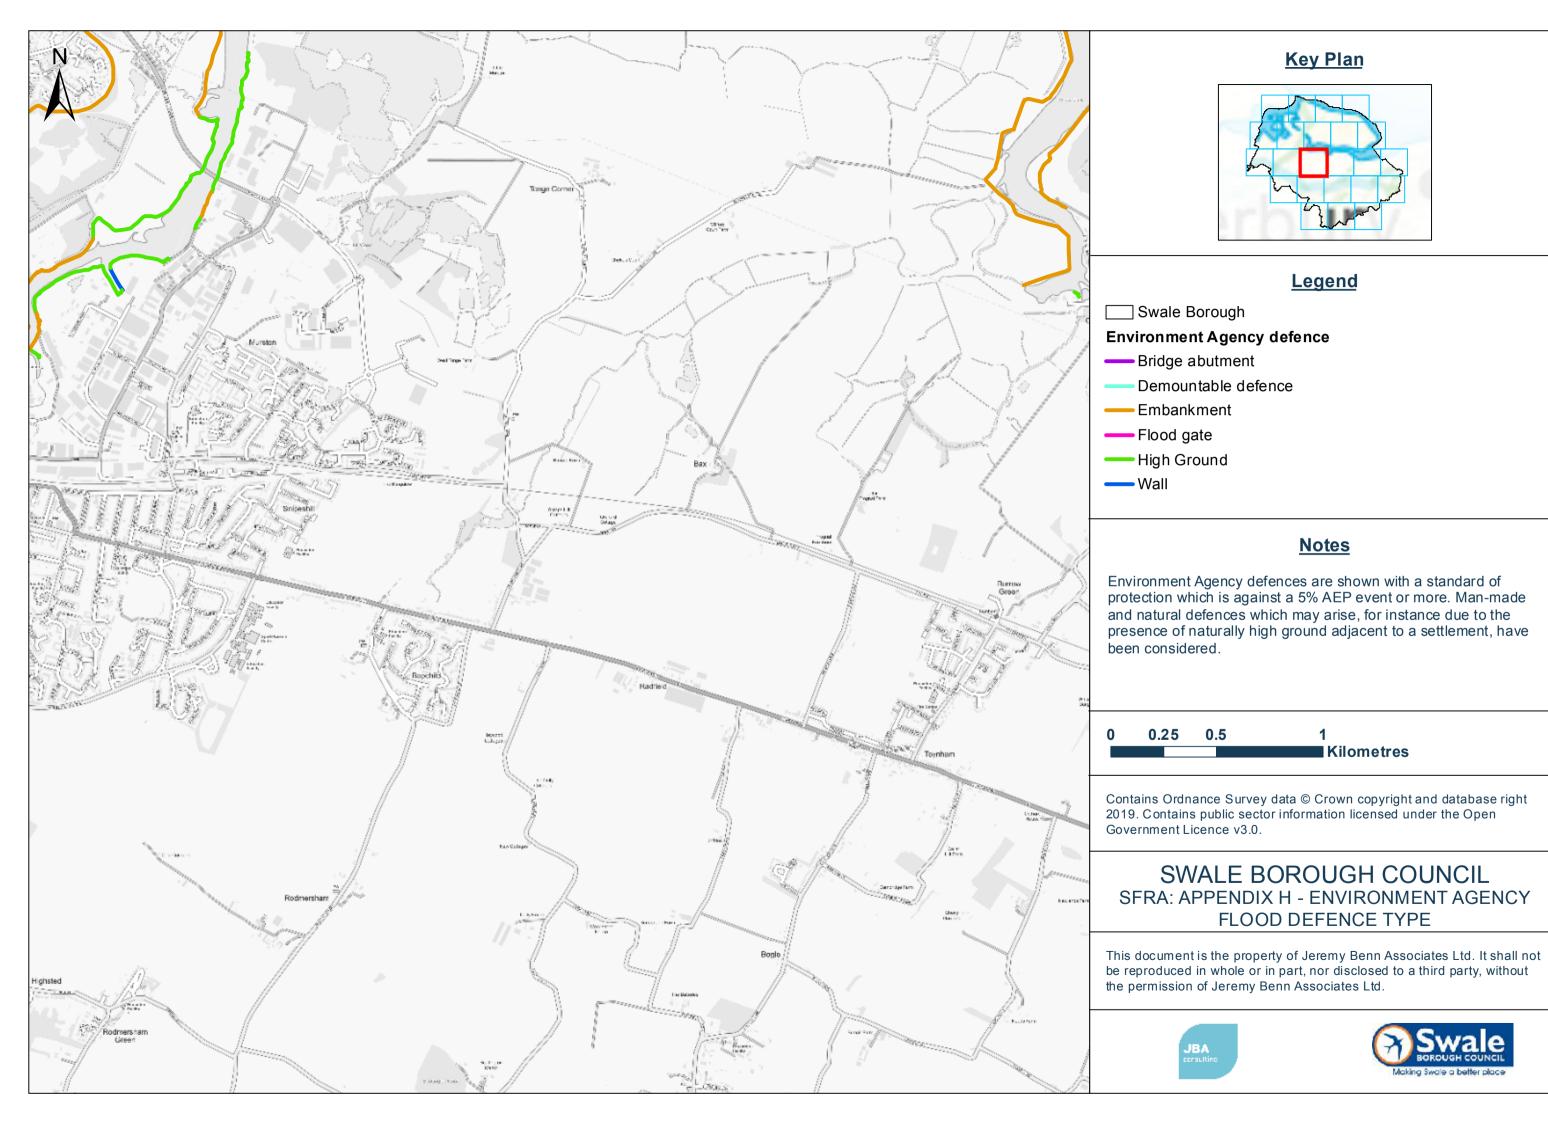

#### Legend

Swale Borough

#### **Environment Agency defence**

- Bridge abutment
  - Demountable defence
- Embankment
- —Flood gate
- --- High Ground
- ---- Wall

### **Notes**

Environment Agency defences are shown with a standard of protection which is against a 5% AEP event or more. Man-made and natural defences which may arise, for instance due to the presence of naturally high ground adjacent to a settlement, have been considered.

0 0.25 0.5 1 Kilometres

Contains Ordnance Survey data © Crown copyright and database right 2019. Contains public sector information licensed under the Open Government Licence v3.0.

# SWALE BOROUGH COUNCIL SFRA: APPENDIX H - ENVIRONMENT AGENCY FLOOD DEFENCE TYPE

Environment Agency defences are shown with a standard of protection which is against a 5% AEP event or more. Man-made and natural defences which may arise, for instance due to the presence of naturally high ground adjacent to a settlement, have