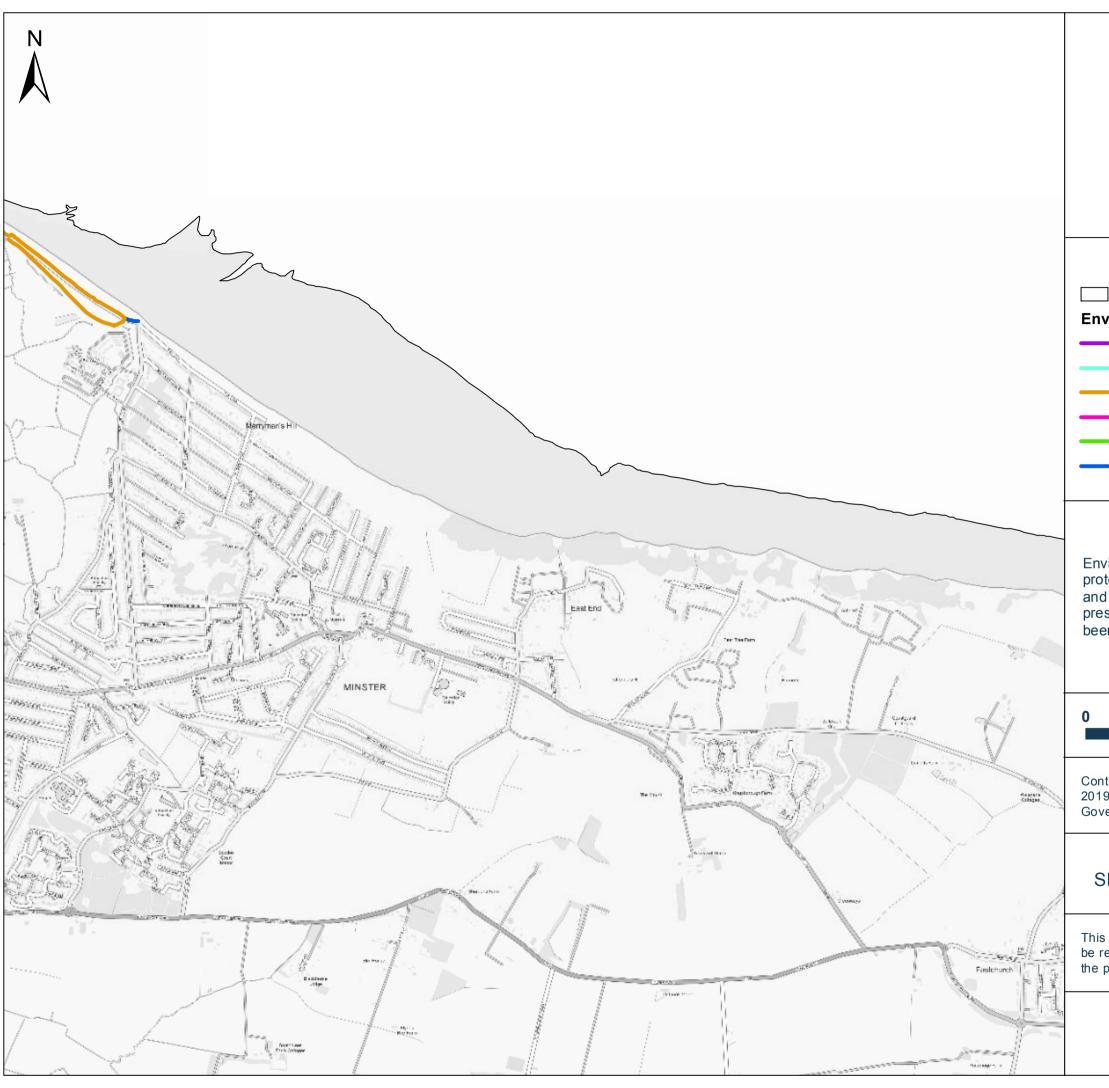

#### Legend

Swale Borough

#### **Environment Agency defence**

- Bridge abutment
  - Demountable defence
- Embankment
- —Flood gate
- High Ground
- **—** Wall

#### **Notes**

Environment Agency defences are shown with a standard of protection which is against a 5% AEP event or more. Man-made and natural defences which may arise, for instance due to the presence of naturally high ground adjacent to a settlement, have been considered.

0 0.25 0.5 1 Kilometres

Contains Ordnance Survey data © Crown copyright and database right 2019. Contains public sector information licensed under the Open Government Licence v3.0.

# SWALE BOROUGH COUNCIL SFRA: APPENDIX H - ENVIRONMENT AGENCY FLOOD DEFENCE TYPE

and natural defences which may arise, for instance due to the presence of naturally high ground adjacent to a settlement, have