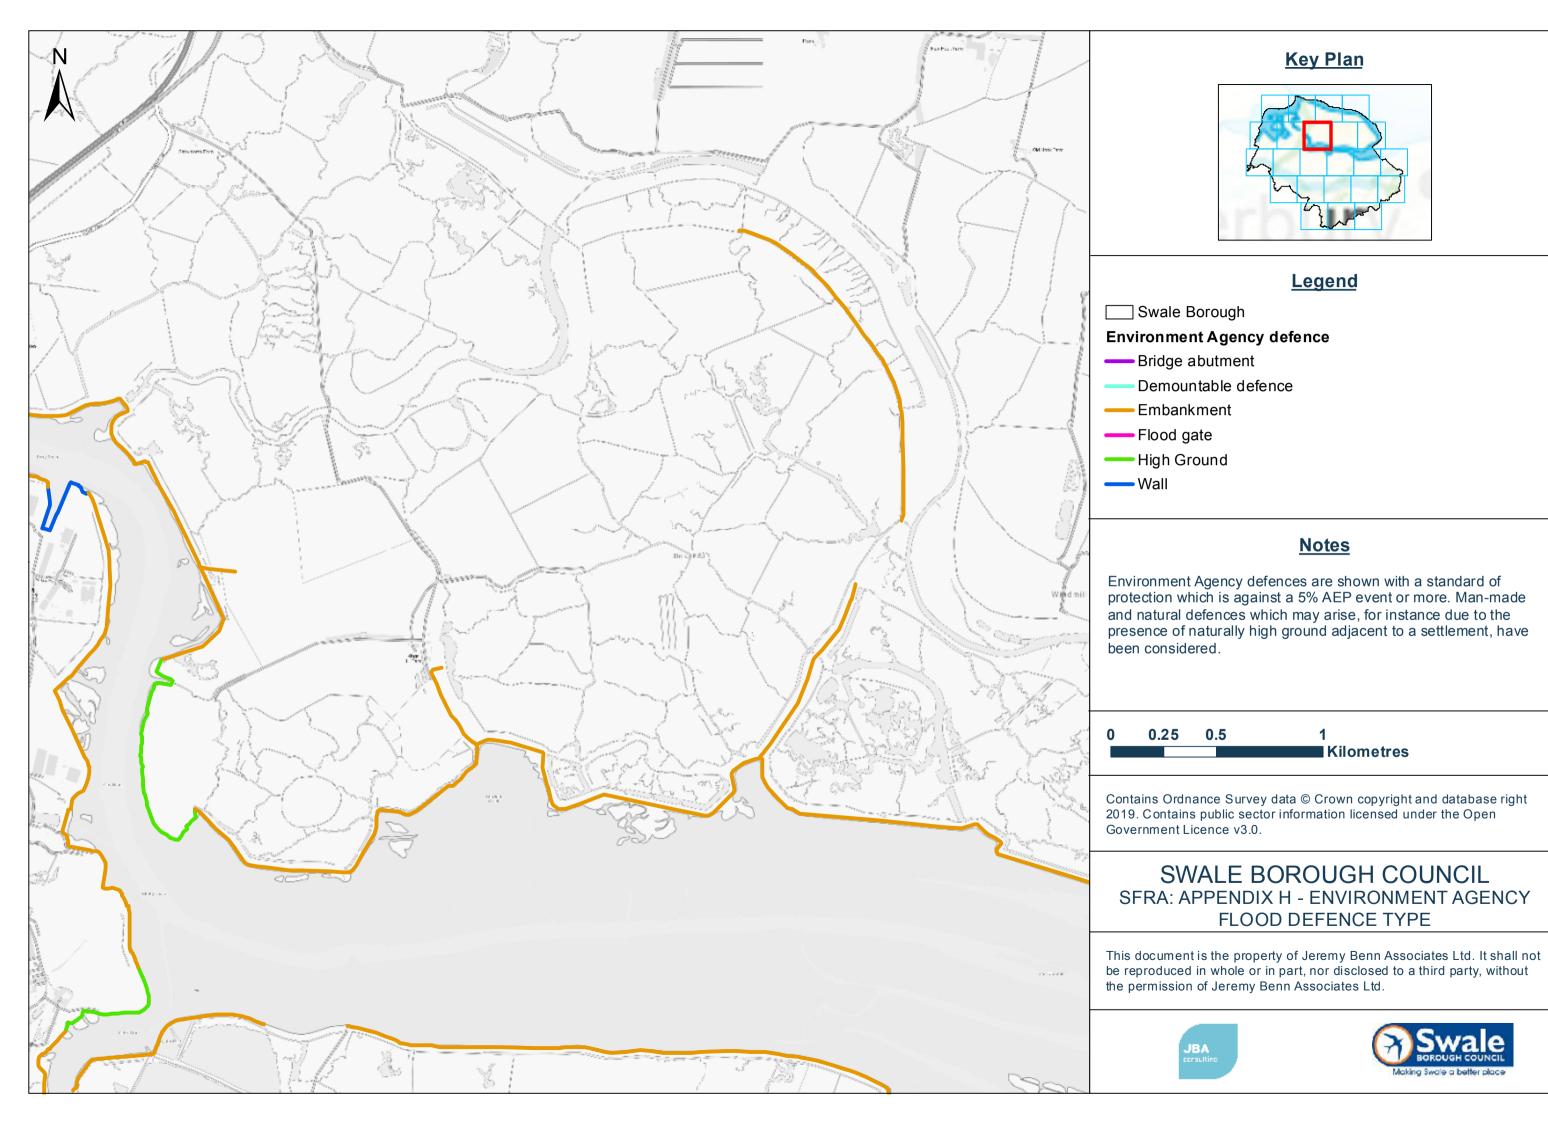

#### Legend

Swale Borough

#### **Environment Agency defence**

- Bridge abutment
  - Demountable defence

### **Notes**

Environment Agency defences are shown with a standard of protection which is against a 5% AEP event or more. Man-made and natural defences which may arise, for instance due to the presence of naturally high ground adjacent to a settlement, have

0.5 1 ■ Kilometres

Contains Ordnance Survey data © Crown copyright and database right 2019. Contains public sector information licensed under the Open Government Licence v3.0.

### **SWALE BOROUGH COUNCIL** SFRA: APPENDIX H - ENVIRONMENT AGENCY FLOOD DEFENCE TYPE

Environment Agency defences are shown with a standard of protection which is against a 5% AEP event or more. Man-made and natural defences which may arise, for instance due to the presence of naturally high ground adjacent to a settlement, have