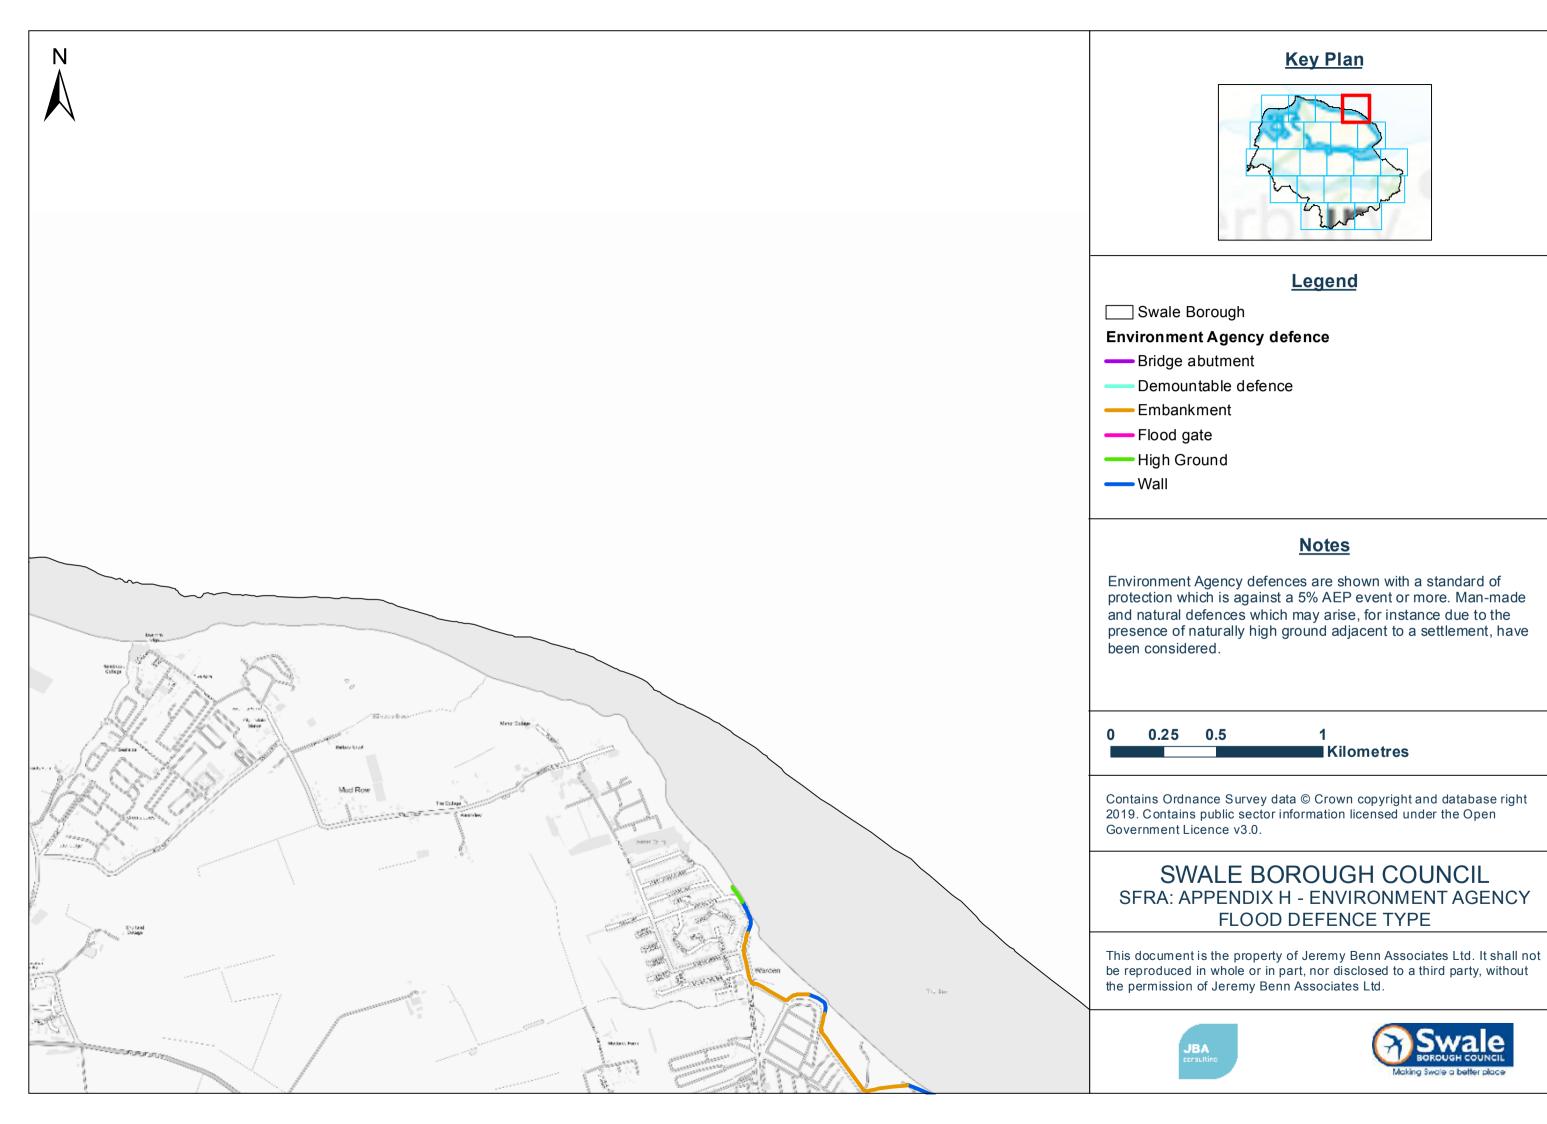

#### Legend

Swale Borough

#### **Environment Agency defence**

- Bridge abutment
  - Demountable defence
- Embankment
- —Flood gate
- ---- High Ground
- ---- Wall

### **Notes**

Environment Agency defences are shown with a standard of protection which is against a 5% AEP event or more. Man-made and natural defences which may arise, for instance due to the presence of naturally high ground adjacent to a settlement, have been considered.

0 0.25 0.5 1 Kilometres

Contains Ordnance Survey data © Crown copyright and database right 2019. Contains public sector information licensed under the Open Government Licence v3.0.

# SWALE BOROUGH COUNCIL SFRA: APPENDIX H - ENVIRONMENT AGENCY FLOOD DEFENCE TYPE

and natural defences which may arise, for instance due to the presence of naturally high ground adjacent to a settlement, have