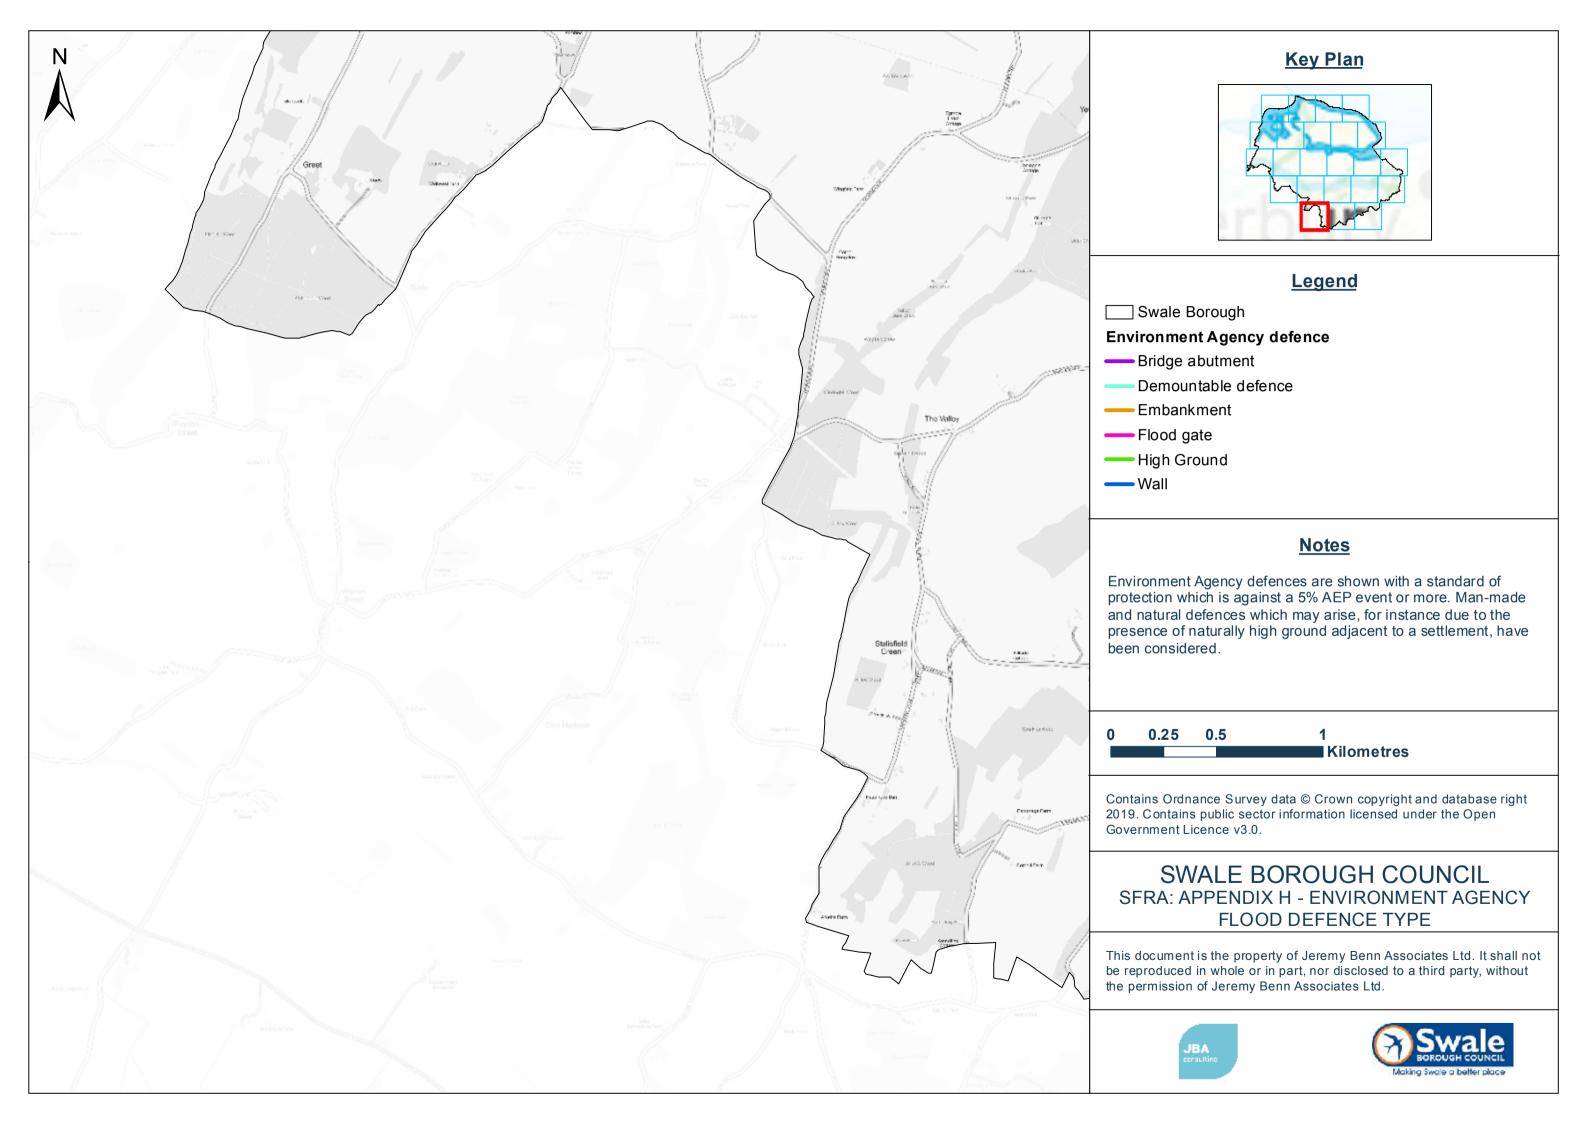

#### Legend

Swale Borough

#### **Environment Agency defence**

- Bridge abutment
  - Demountable defence
- Embankment
- —Flood gate
- ---- High Ground
- ---- Wall

### **Notes**

Environment Agency defences are shown with a standard of protection which is against a 5% AEP event or more. Man-made and natural defences which may arise, for instance due to the presence of naturally high ground adjacent to a settlement, have been considered.

0 0.25 0.5 1 Kilometres

Contains Ordnance Survey data © Crown copyright and database right 2019. Contains public sector information licensed under the Open Government Licence v3.0.

# SWALE BOROUGH COUNCIL SFRA: APPENDIX H - ENVIRONMENT AGENCY FLOOD DEFENCE TYPE

and natural defences which may arise, for instance due to the presence of naturally high ground adjacent to a settlement, have