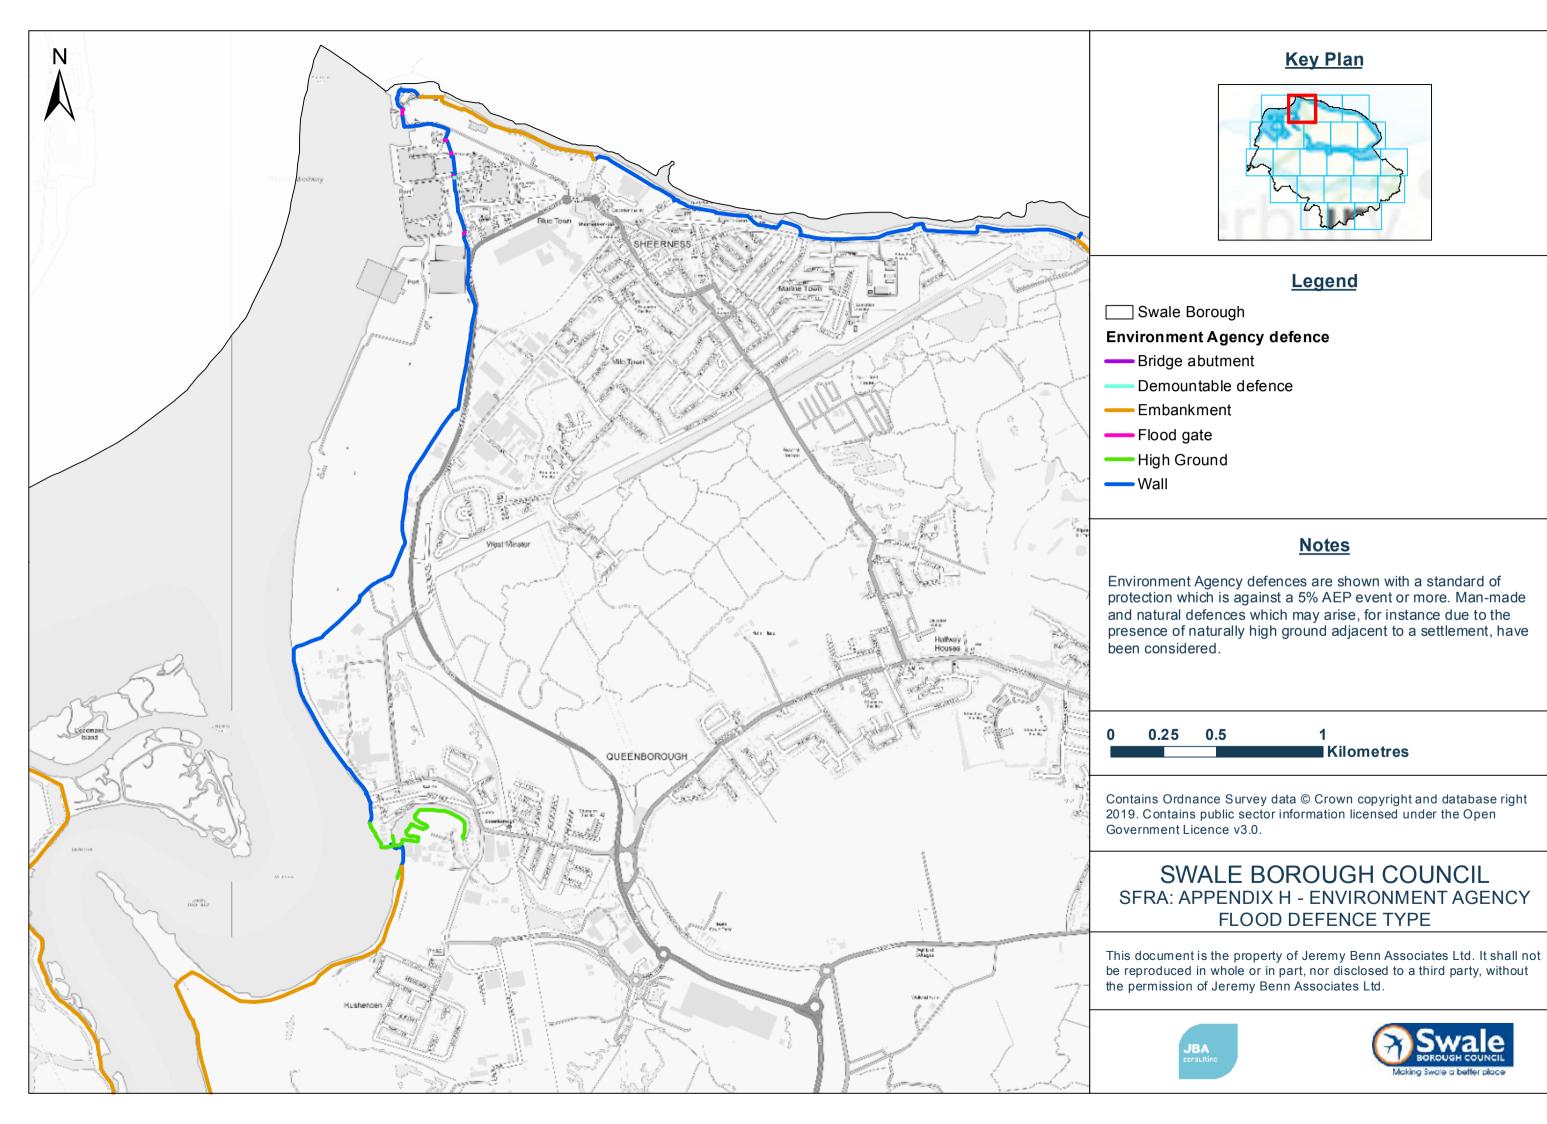

#### Legend

Swale Borough

#### **Environment Agency defence**

- Bridge abutment
  - Demountable defence
- Embankment
- —Flood gate
- --- High Ground
- ---- Wall

### **Notes**

Environment Agency defences are shown with a standard of protection which is against a 5% AEP event or more. Man-made and natural defences which may arise, for instance due to the presence of naturally high ground adjacent to a settlement, have been considered.

0 0.25 0.5 1 Kilometres

Contains Ordnance Survey data © Crown copyright and database right 2019. Contains public sector information licensed under the Open Government Licence v3.0.

# SWALE BOROUGH COUNCIL SFRA: APPENDIX H - ENVIRONMENT AGENCY FLOOD DEFENCE TYPE

Environment Agency defences are shown with a standard of protection which is against a 5% AEP event or more. Man-made and natural defences which may arise, for instance due to the presence of naturally high ground adjacent to a settlement, have