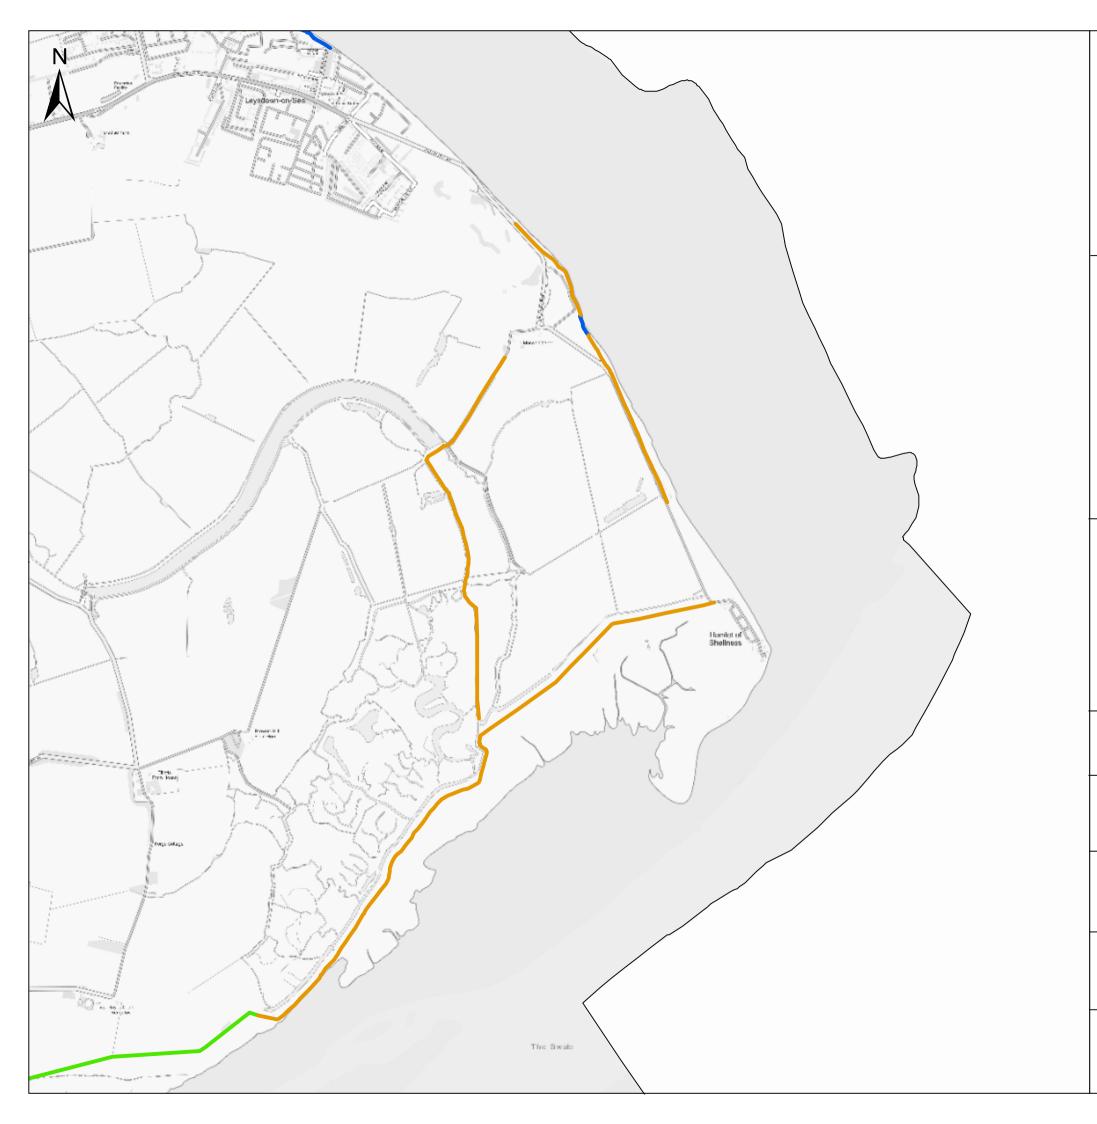

#### Legend

Swale Borough

#### **Environment Agency defence**

- Bridge abutment
  - Demountable defence
- Embankment
- —Flood gate
- --- High Ground
- ---- Wall

### **Notes**

Environment Agency defences are shown with a standard of protection which is against a 5% AEP event or more. Man-made and natural defences which may arise, for instance due to the presence of naturally high ground adjacent to a settlement, have been considered.

0 0.25 0.5 1 Kilometres

Contains Ordnance Survey data © Crown copyright and database right 2019. Contains public sector information licensed under the Open Government Licence v3.0.

# SWALE BOROUGH COUNCIL SFRA: APPENDIX H - ENVIRONMENT AGENCY FLOOD DEFENCE TYPE

Environment Agency defences are shown with a standard of protection which is against a 5% AEP event or more. Man-made and natural defences which may arise, for instance due to the presence of naturally high ground adjacent to a settlement, have