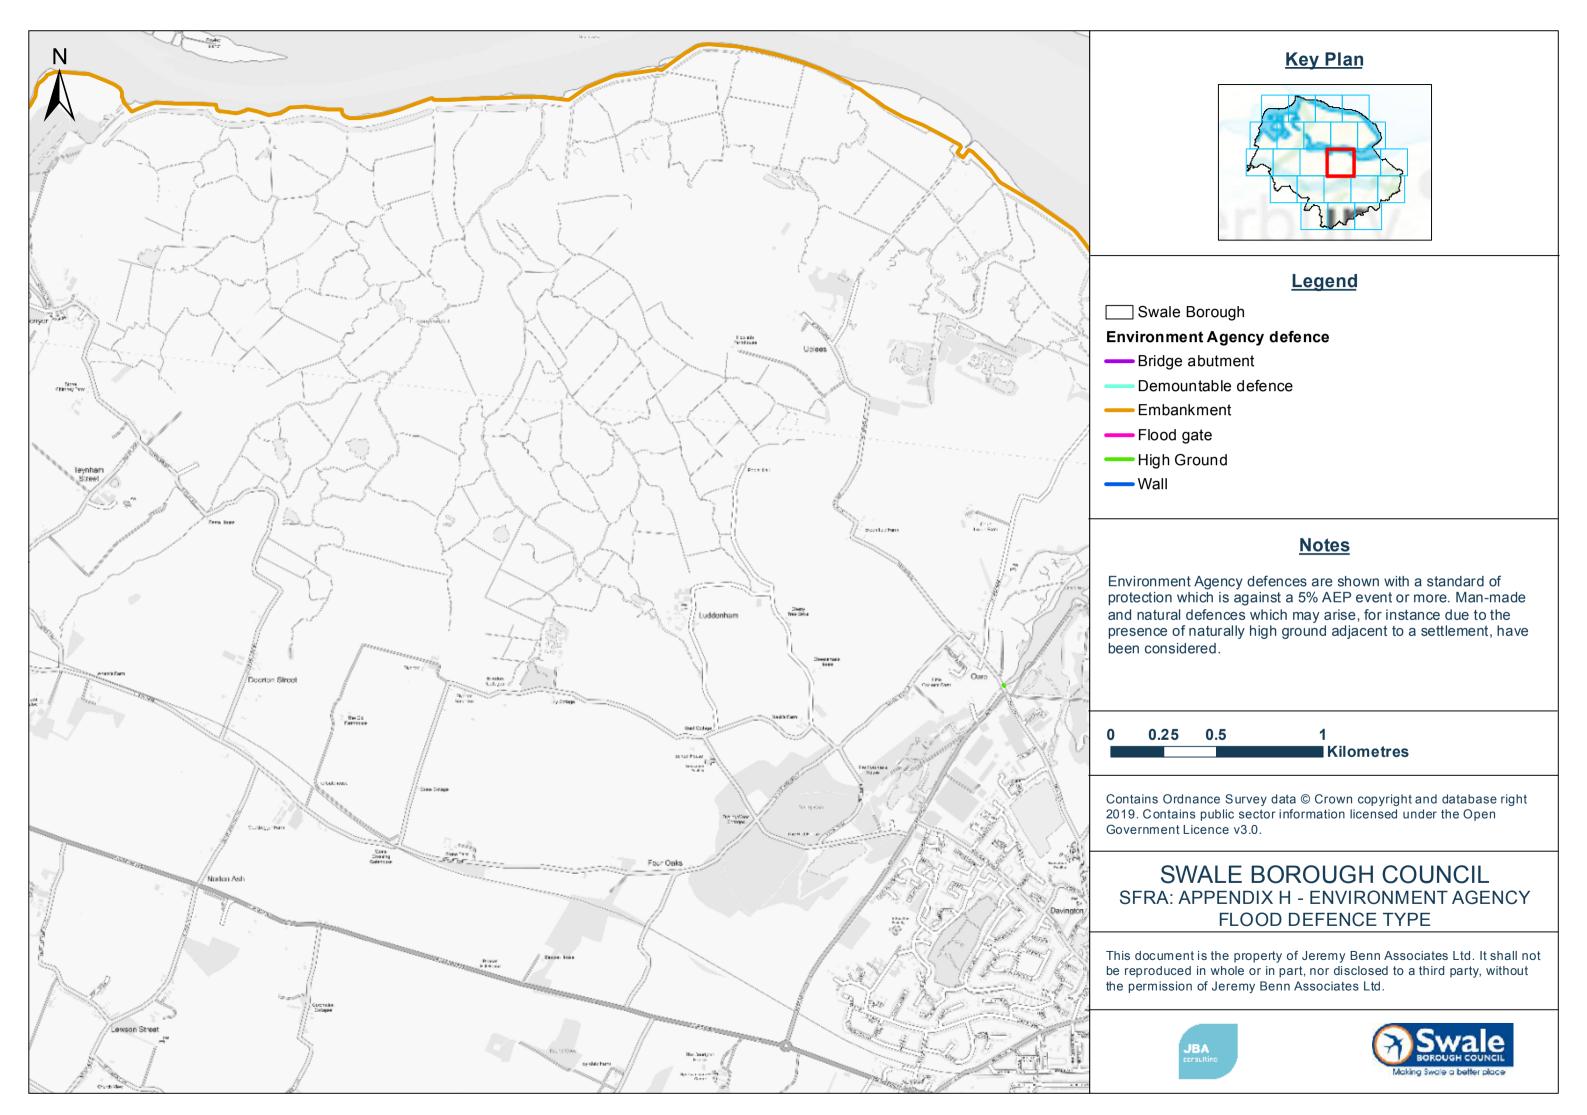

#### Legend

Swale Borough

#### **Environment Agency defence**

- Bridge abutment
  - Demountable defence
- Embankment
- —Flood gate
- High Ground
- **—** Wall

#### **Notes**

Environment Agency defences are shown with a standard of protection which is against a 5% AEP event or more. Man-made and natural defences which may arise, for instance due to the presence of naturally high ground adjacent to a settlement, have been considered.

0 0.25 0.5 1 Kilometres

Contains Ordnance Survey data © Crown copyright and database right 2019. Contains public sector information licensed under the Open Government Licence v3.0.

# SWALE BOROUGH COUNCIL SFRA: APPENDIX H - ENVIRONMENT AGENCY FLOOD DEFENCE TYPE

and natural defences which may arise, for instance due to the presence of naturally high ground adjacent to a settlement, have