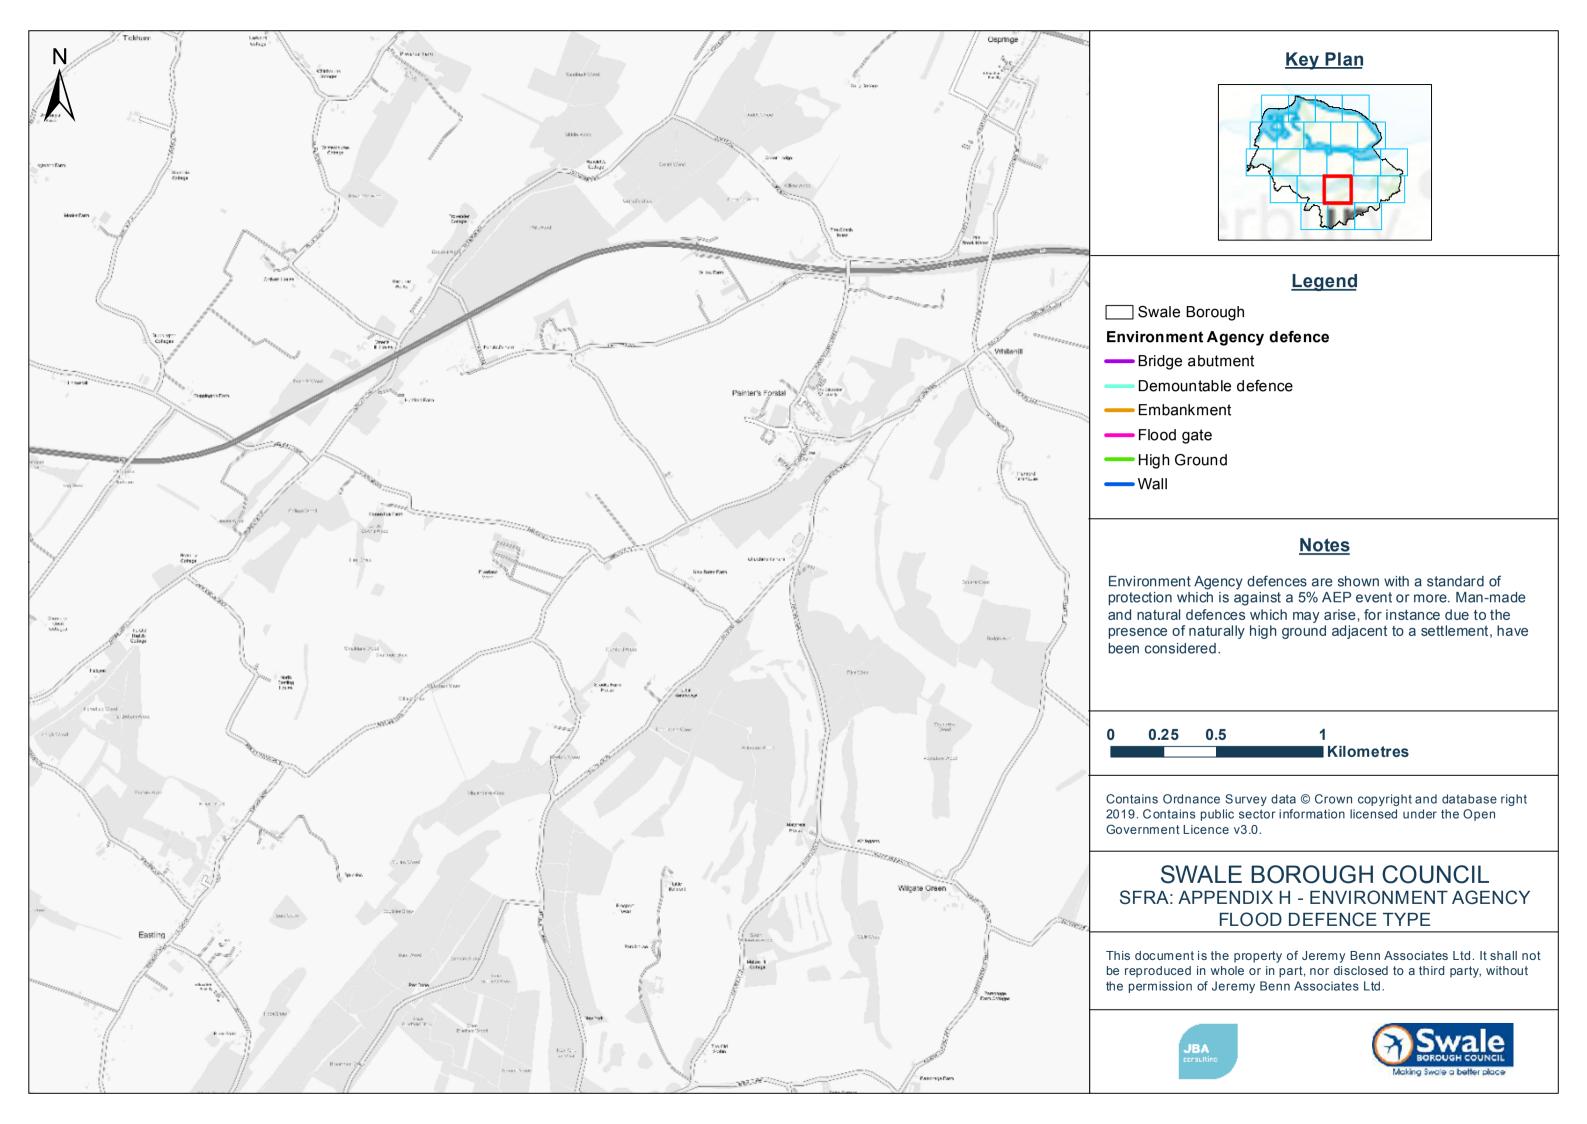

#### Legend

Swale Borough

#### **Environment Agency defence**

- Bridge abutment
  - Demountable defence
- Embankment
- —Flood gate
- ---- High Ground
- ---- Wall

### **Notes**

Environment Agency defences are shown with a standard of protection which is against a 5% AEP event or more. Man-made and natural defences which may arise, for instance due to the presence of naturally high ground adjacent to a settlement, have been considered.

0 0.25 0.5 1 Kilometres

Contains Ordnance Survey data © Crown copyright and database right 2019. Contains public sector information licensed under the Open Government Licence v3.0.

# SWALE BOROUGH COUNCIL SFRA: APPENDIX H - ENVIRONMENT AGENCY FLOOD DEFENCE TYPE

and natural defences which may arise, for instance due to the presence of naturally high ground adjacent to a settlement, have